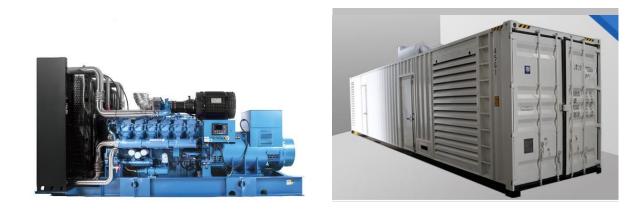

# Model:DB-1400GF Powered by Weichai

| Туре        | Dimensions(mm)<br>L*W*H | Weight(kg) | Base bottom fuel tank<br>(Liter) |
|-------------|-------------------------|------------|----------------------------------|
| Open Type   | 5200*2250*2700          | 11900      | Without                          |
| Silent Type | 7200*3000*3100          | 16700      | 8 hours                          |

# **Engine Specifications**

| Manufacturer                                          | Weichai                                                     |
|-------------------------------------------------------|-------------------------------------------------------------|
| Model                                                 | 16M33D1680E310                                              |
| Engine output-prime                                   | 1530kW                                                      |
| Engine output-standby                                 | 1680kW                                                      |
| Frequency:                                            | 50Hz                                                        |
| Speed:                                                | 1500rpm                                                     |
| Cylinders no. & Type:                                 | 16 cylinders, V type, 4 stroke, diesel engine, water-cooled |
| Aspiration:                                           | Turbocharging and intercooling                              |
| Bore*stroke                                           | 150*185mm                                                   |
| Displacement                                          | 52.3L                                                       |
| Compression Ratio                                     | 15:1                                                        |
| Governor                                              | Electronic speed governor                                   |
| Starter motor voltage:                                | 24V DC                                                      |
| Type Injection System:                                | direct injection                                            |
| Oil capacity (Low / High):                            | 114L/171L                                                   |
| Cooling way                                           | Water Radiator & fan                                        |
| Coolant capacity of the engine:                       | high temperature:100L                                       |
|                                                       | low temperature:30L                                         |
| Thermostat opening temperature/full open temperature: | 80/92°C                                                     |
| Max. fuel inlet temperature:                          | 70°C                                                        |
| Min. pressure of fuel pump:                           | 50kPa                                                       |