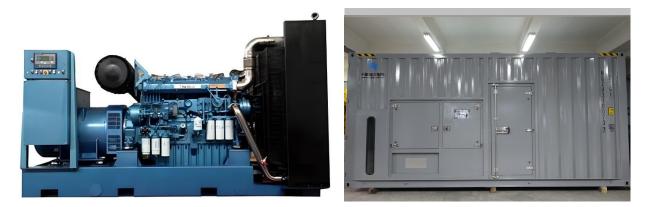

## Model:DB-900GF Powered by Weichai

| Туре        | Dimensions(mm)<br>L*W*H | Weight(kg) | Base bottom fuel tank<br>(Liter) |
|-------------|-------------------------|------------|----------------------------------|
| Open Type   | 4650*2200*2500          | 6900       | Without                          |
| Silent Type | 6000*2400*2800          | 12530      | 8 hours                          |

Heavy duty diesel engine

Anti-vibration mount

- Replaceable fuel filter, oil filter & air filter
- Cooling radiator and fan

# Flexible fuel connection hosesExhaust silencer and bellows

Starter battery (with lead acid, free-maintenance)

Operation manuals and circuit diagram documents